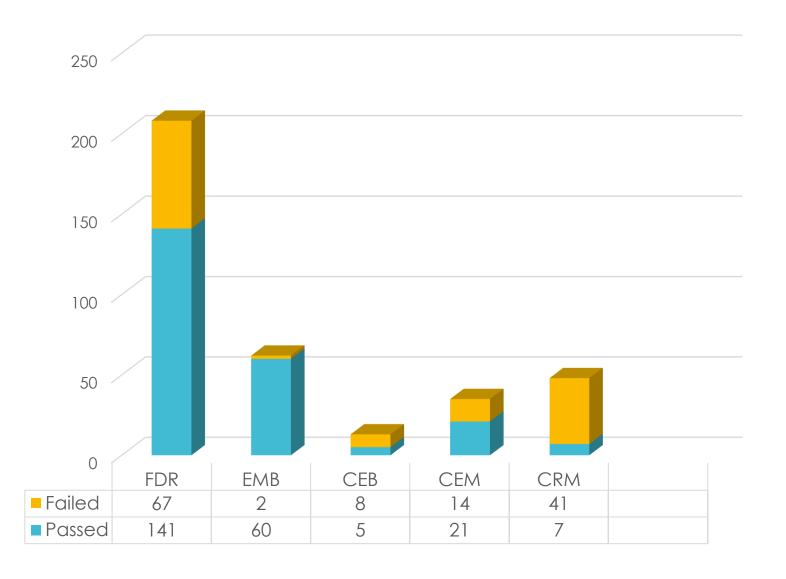

| 20               | 7                    |
| CRM (Exam)   | 23                             | 20               | 25                   |
| CRM          | 26                             | 20               | 16                   |
| CEB (Exam)   | 11                             | 20               | 9                    |
| CEB          | 20                             | 20               | 1                    |
| CES          | 520                            | 20               | 24                   |
| CRD          | 11                             | 20               | 11                   |

### Licenses Issued



FY 2022/23 New licenses issued = 1,034 FY 2023/24 New licenses issued = 953

## License Renewals

#### **ONLINE V. MAIL-IN**



Total licenses renewed = 9,488

## Exam Pass Rates



# Application Deficiencies

### Most Common Application Deficiencies

- Request for Live Scan Service form not received with every new application.
- Official transcripts not sent directly to Bureau from educational institution
- Corporate resolution to grant the applicant authority to submit application missing from applications
- Zoning permit or letter from city/county not submitted with applications
- Corporate officers do not match CA Secretary of State filings

**APPLY ONLINE ON CFB CONNECT!**