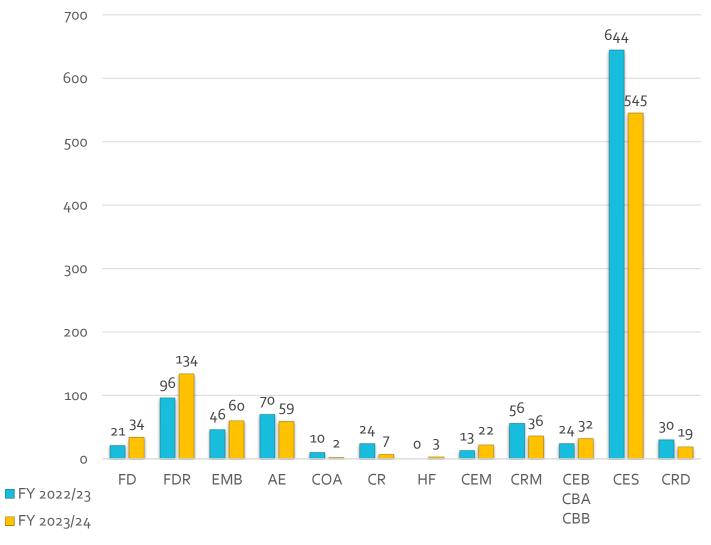

### Licenses Issued

FY 2022/23 New licenses issued = 1,034 FY 2023/24 New licenses issued = 953