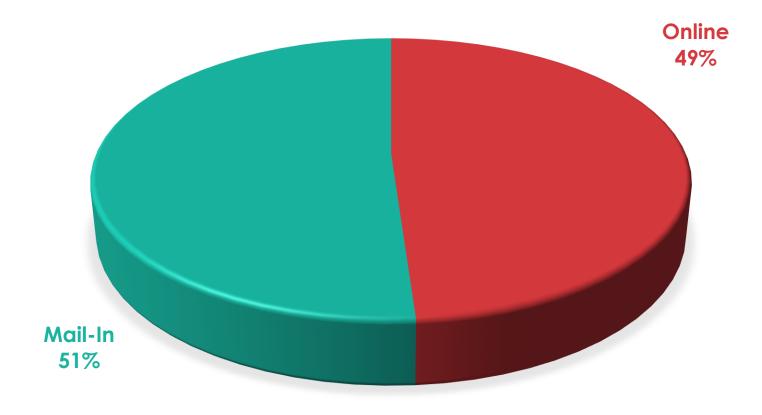

|
| CEM          | 16                             | 20               | 7                    |
| CRM (Exam)   | 23                             | 20               | 25                   |
| CRM          | 26                             | 20               | 16                   |
| CEB (Exam)   | 11                             | 20               | 9                    |
| CEB          | 20                             | 20               | 1                    |
| CES          | 520                            | 20               | 24                   |
| CRD          | 11                             | 20               | 11                   |

### Licenses Issued



FY 2022/23 New licenses issued = 1,034 FY 2023/24 New licenses issued = 953

## License Renewals

#### **ONLINE V. MAIL-IN**



Total licenses renewed = 9,488

## Exam Pass Rates



# Application Deficiencies

### Most Common Application Deficiencies

- Request for Live Scan Service form not received with every new application.
- Official transcripts not sent directly to Bureau from educational institution
- Corporate resolution to grant the applicant authority to submit application missing from applications
- Zoning permit or letter from city/county not submitted with applications
- Corporate officers do not match CA Secretary of State filings

**APPLY ONLINE ON CFB CONNECT!**